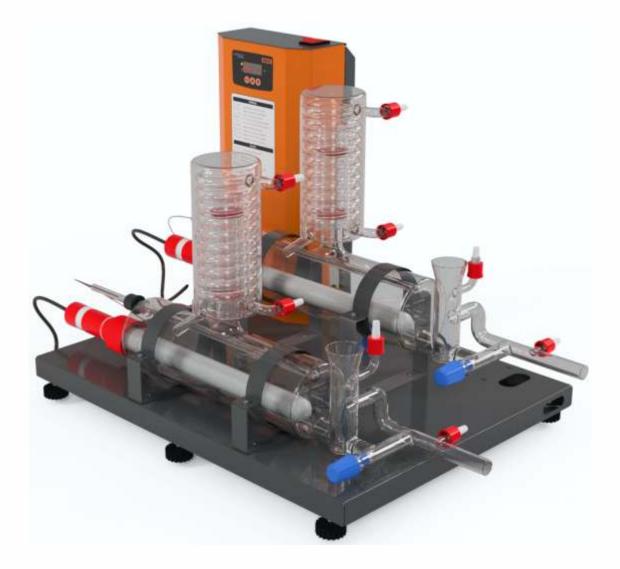

## **ON DEMAND** Quartz Water Distillation Units

Quartz Double Distillation Unit for Labs

PROUDLY MADE IN

- On Demand Distillation get the exact volume of distilled water without intervention or monitoring.
- Cleaning guide for efficient operation.
- Lower power and water consumption.
- Digital output display.

## **Technical Specs**

| Feature/ Model                              | QUARTZ DDU        |
|---------------------------------------------|-------------------|
| Dist. water output cap (Approx) (Ltr/hr)    | 2.5 LPH           |
| Minimum cooling water requirement (Ltr/min) | 1.5               |
| Power consumption (kw)                      | 5.5               |
| Distillation Temp (°C)                      | 65 - 75°C         |
| Voltage (V)                                 | 230 - 250V        |
| Heater                                      | Quartz            |
| Boiler                                      | Quartz            |
| Condenser                                   | Quartz            |
| Dimensions in mm (W x D x H)                | 650 x 630 x 520   |
| HSN Code                                    | 84194090          |
| Ordering Information                        | BLFRQDD2500000000 |